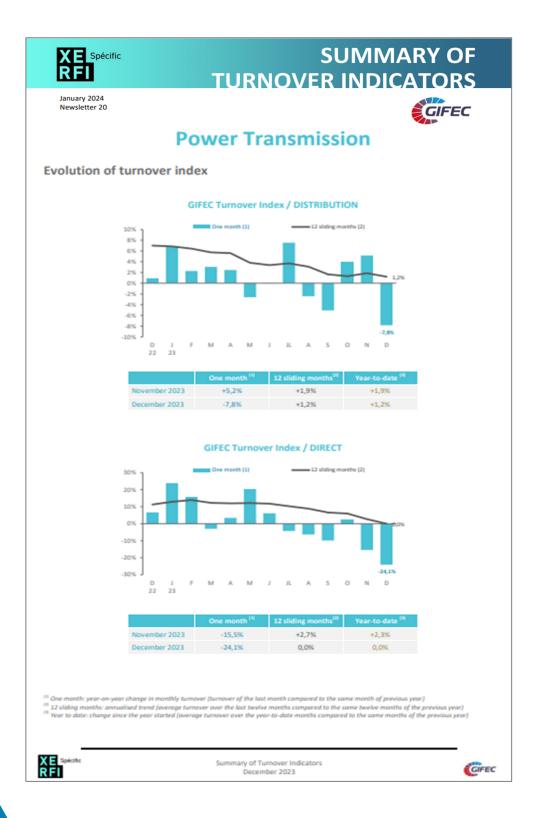

### **MANUFACTURERS INDICATOR**

Evolution of turnover index by family products and sector (total, direct and distribution).