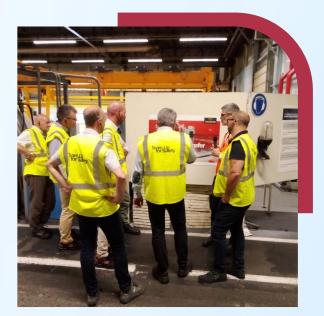

### An annual general meeting

• organized on the industrial site of a member

2024 Emerson in Bonneville and 2023 Trelleborg in Clermont Ferrand