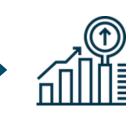

### **MANUFACTURERS INDICATOR**

Evolution of turnover index by family products and sector (total, direct and distribution).

### **DISTRIBUTORS NDICATOR**

major industrial distribution groups have their own indicator

*They help to provide a clear and precise vision of market trends :* 