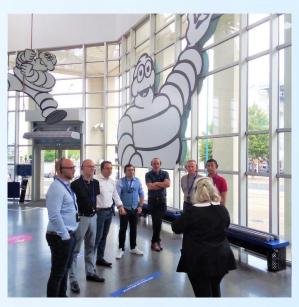

### An annual general meeting

• organized on the industrial site of a member

2024 Emerson in Bonneville and 2023 Trelleborg in Clermont Ferrand